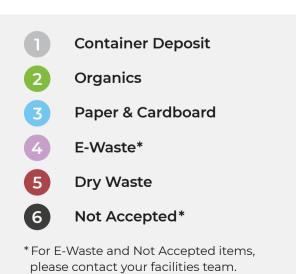

## To use this guide:

Find your item in this A-Z list & use its action number to see what to do with your waste.

| Waste type                                                | Action | Waste type                                          | Action |
|-----------------------------------------------------------|--------|-----------------------------------------------------|--------|
| Aerosol cans                                              | 5      | Notebooks (no metallic sprial)                      | 3      |
| Aluminium cans                                            | 1      | Office paper                                        | 3      |
| Aluminium foil                                            | 5      | Oil                                                 | 6      |
| Batteries                                                 | 4      | Oil-soiled (pizza) boxes                            | 2      |
| BioPak, cardboard type products                           | 2      | Packing foam                                        | 5      |
| BioPak, plastic type products                             | 2      | Packing strap, plastic                              | 5      |
| Bones                                                     | 2      | Paper bags                                          | 3      |
| (e.g. chicken, fish, etc.)                                |        | Paper serviette                                     | 2      |
| Bubble wrap                                               | 5      | Paper towel                                         | 2      |
| Cardboard box                                             | 3      | Pens, markers & highlighters                        | 5      |
| Cardboard food packaging 3                                |        | Pill / Tablet Blister Pack                          | 5      |
| (e.g. cereal box)                                         |        | Plastic bottle caps                                 | 5      |
| Charatisks (weeden)                                       | 2      | Plastic cutlery                                     | 5      |
| Chopsticks (wooden) Chux wipes                            | 5      | Plastic, Hard                                       |        |
| Coffee cups                                               | 5      | (e.g. biscuit tray, detergent bottle, etc.)         |        |
| Coffee cup lids                                           | 5      | Plastic, Soft (e.g. Plastic bag, chip packet, etc.) | 5      |
| Coffee grounds                                            | 2      | Polystyrene                                         | 5      |
| Coffee pods                                               | 5      | Pringles tubes                                      | 5      |
| Compostable Bin-Liners                                    | 2      | Printer cartridges                                  | 6      |
| Computer Equipment                                        | 4      | Printer paper ream wrappers                         | 3      |
| Cooking oil tins                                          | 5      | Ring binders / folder                               | 5      |
| Crockery                                                  | 5      | Rubber bands                                        | 5      |
| (e.g. drinking glasses / plates)                          |        | Shredded paper                                      | 3      |
| Envelopes (with or without plastic window)                | 3      | Shrink wrap food<br>(e.g. Glad wrap)                | 5      |
| Foil lined paper bag                                      | 5      | Shrink wrap                                         | 5      |
| (e.g. kebab wrapper)  Food waste                          | 2      | Large volume from packaging                         | 9      |
|                                                           |        | Soy sauce                                           | 5      |
| Gas cylinders (e.g. CO2 for carbonated water)             | 6      | (i.e. Small 'fish' shaped containers)               |        |
| Glass jars                                                | 5      | Steel cans<br>(e.g. tinned tuna)                    | 5      |
| Glossy paper                                              | 3      | Straws, drinking (plastic)                          | 5      |
| (e.g. Brochures, flyers etc.)                             |        | Straws, drinking (paper)                            | 2      |
| Light bulbs                                               | 6      | Tea bags                                            | 5      |
| Liquids                                                   | 6      | (with staple or plastic bag)                        |        |
| Metal lids (e.g. jar lids, beer / wine / oil bottle caps) | 5      | Tea bags<br>(without staple or plastic bag)         | 2      |