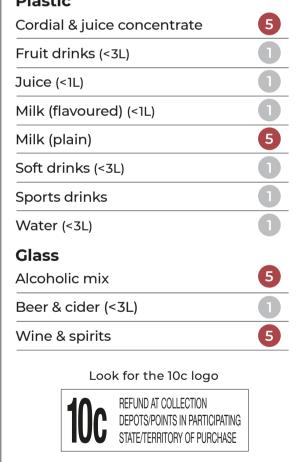

| Waste type                  | Action |  |
|-----------------------------|--------|--|
| Tetra Pak containers        | 1      |  |
| (excluding milk) (<1L)      |        |  |
| Tissues                     | 2      |  |
| Toothpaste tubes            | 5      |  |
| Tupperware containers       | 5      |  |
| Wooden cutlery              | 2      |  |
| Wooden milk stirrers        | 2      |  |
| Wrapping paper              | 3      |  |
| Bottles                     |        |  |
| Plastic                     |        |  |
| Cordial & juice concentrate | 5      |  |
| Fruit drinks (<3L)          | 0      |  |
|                             |        |  |